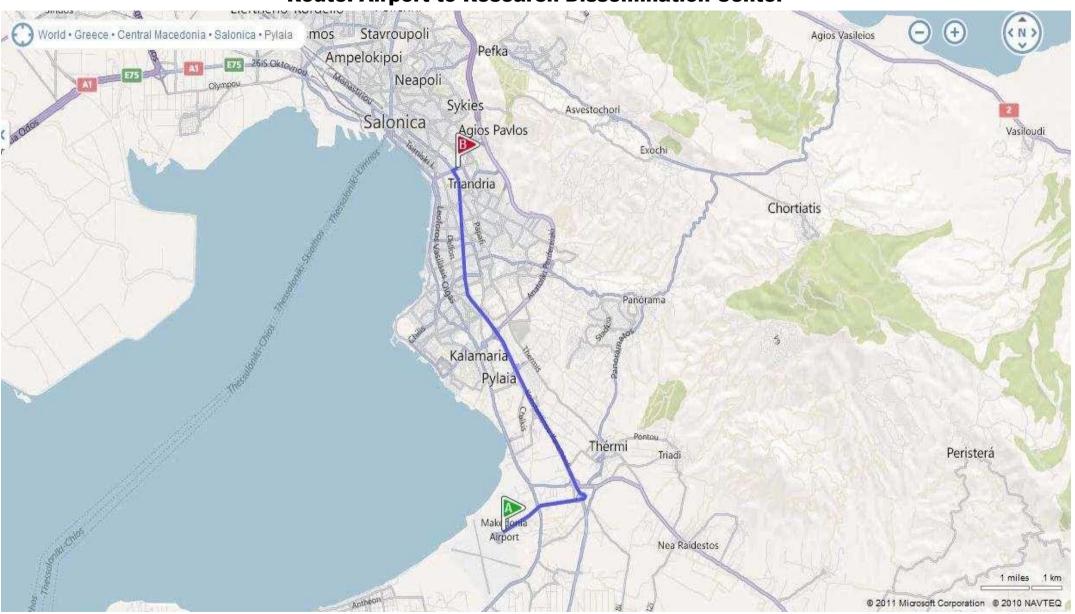

arch Dissemination Center
Aristotle University Campus
3rd Septemvriou str.
54636 Thessaloniki
GREECE

The <u>Aristotle University Research Dissemination Center</u> is a characteristic red building that you cannot miss. The easiest way to get there from Airport is by taxi which is reliable and relatively cheap in Greece (approx. 30 Euros). Alternatively, you can get a bus. Servicing line from the airport to the city is <u>No. 01X</u>. Other bus line routes that you can get from the city center is No. 2K, 14, 1N (Bus Stop: University of Macedonia, then cross the Egnatia street), and No. 17 and 37 (Bus Stop: Foititiki Leschi). You can use <u>moovit gr app</u>.

You will find us at the Hall no 1 (Amphitheatre I) at the ground floor.





## **Route: Airport to Research Dissemination Center**