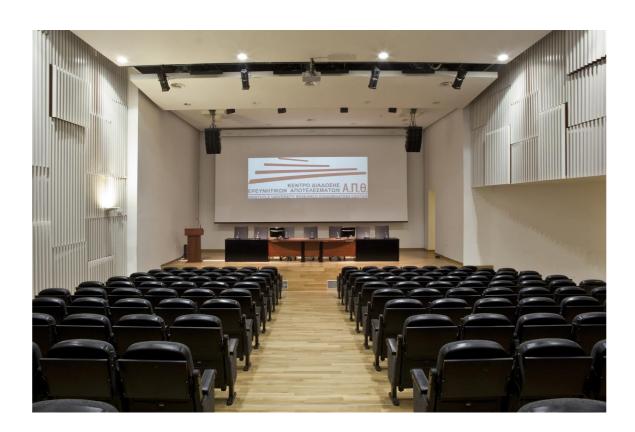

earch Dissemination Center is:

AUTH Research Committee
Research Dissemination Center
Aristotle University Campus
3rd Septemvriou str.
54636 Thessaloniki
GREECE

The <u>Aristotle University Research Dissemination Center</u> is a characteristic red building that you cannot miss. The easiest way to get there from Airport is by taxi which is reliable and relatively cheap in Greece (approx. 30 Euros). Alternatively, you can get a bus. Servicing line from the airport to the city is <u>No. 01X</u>. Other bus line routes that you can get from the city center is No. 2K, 14, 1N (Bus Stop: University of Macedonia, then cross the Egnatia street), and No. 17 and 37 (Bus Stop: Foititiki Leschi). You can use <u>moovit gr app</u>.

You will find us at the Hall no 1 (Amphitheatre I) at the ground floor.





## **Route: Airport to Research Dissemination Center**