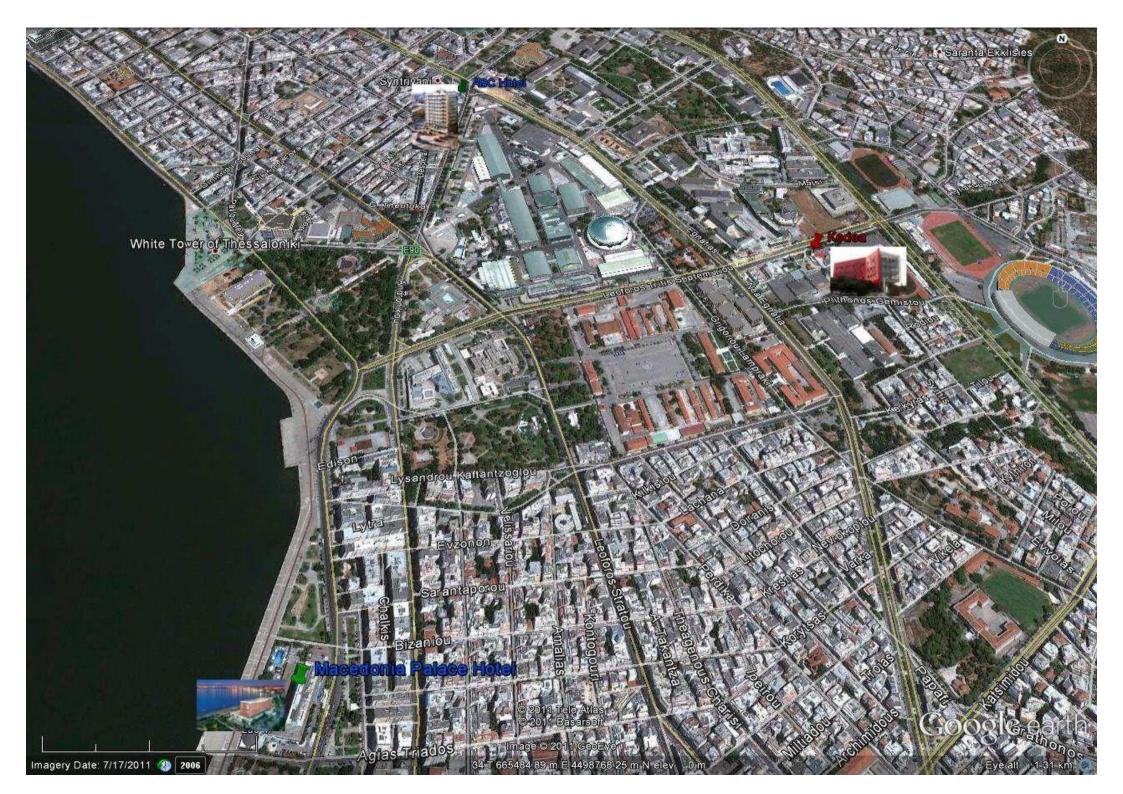

## Your way to the Aristotle University Research Dissemination Center

The full address of the Research Dissemination Center is:

AUTH Research Committee
Research Dissemination Center
Aristotle University Campus
3rd Septemvriou str.
54636 Thessaloniki
GREECE

The <u>Aristotle University Research Dissemination Center</u> is a characteristic red building that you cannot miss. The easiest way to get there from Airport is by taxi which is reliable and relatively cheap in Greece (approx. 30 Euros). Alternatively, you can get a bus. Servicing line from the airport to the city is <u>No. 01X</u>. Other bus line routes that you can get from the city center is No. 2K, 14, 1N (Bus Stop: University of Macedonia, then cross the Egnatia street), and No. 17 and 37 (Bus Stop: Foititiki Leschi). You can use <u>moovit gr app</u>.